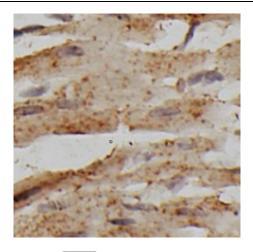

## Application

Reactivity: Human, Mouse, Rat

Tested Application: ELISA, WB, IHC

Recommended dilution: WB: 1:500-1:2000; IHC: 1:20-1:200

Image:

1

Immunohistochemistry of paraffin-embedded rat heart using FNab07482( RPS6 Antibody) at dilution of 1:50

mouse liver tissue were subjected to SDS PAGE followed by western blot with FNab07482(RPS6 antibody) at dilution of 1:1000