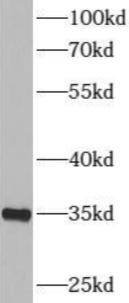

## Application

Reactivity: Human, Mouse, Rat

Tested Application: ELISA, WB, IHC

Recommended dilution: WB: 1:500-1:2000; IHC: 1:20-1:200

Image:

1

Immunohistochemistry of paraffin-embedded rat heart using FNab07482( RPS6 Antibody) at dilution of 1:50

mouse liver tissue were subjected to SDS PAGE followed by western blot with FNab07482(RPS6 antibody) at dilution of 1:1000