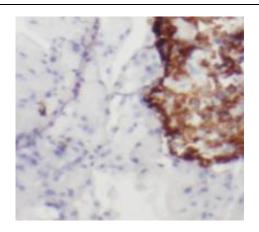

## **Application**

Reactivity: Human, Mouse, Rat
Tested Application: ELISA, WB, IF, IHC

Recommended dilution: WB: 1:500-1:2000; IHC: 1:50-1:500; IF: 1:10-1:100

Image:

Immunohistochemistry of paraffin-embedded human pancreas tissue slide using FNab07025(RAB3A-specific Antibody) at dilution of 1:200

mouse brain tissue were subjected to SDS PAGE followed by western blot with FNab07025(RAB3A-specific antibody) at dilution of 1:1000