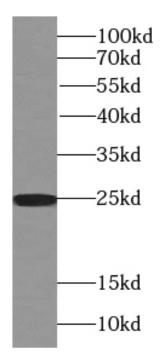

## **Immunogen information**

Immunogen: RAB3A, member RAS oncogene family

Synonyms: None
Observed MW: 25 kDa
Uniprot ID: P20336

## **Application**

Reactivity: Human, Mouse, Rat
Tested Application: ELISA, WB, IF, IHC

Recommended dilution: WB: 1:500-1:2000; IHC: 1:50-1:500; IF: 1:10-1:100

Image:

Immunohistochemistry of paraffin-embedded human pancreas tissue slide using FNab07025(RAB3A-specific Antibody) at dilution of 1:200

mouse brain tissue were subjected to SDS PAGE followed by western blot with FNab07025(RAB3A-specific antibody) at dilution of 1:1000