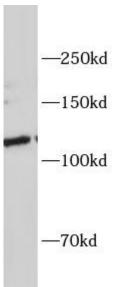

Tel :( 0086)027-87384275 Fax: (0086)027-87800889 <u>www.fn-test.com</u>

Immunohistochemistry of paraffin-embedded human stomach tissue slide using FNab10843(NOTCH2 Antibody) at dilution of 1:50

Hela cell lysates were subjected to SDS PAGE followed by western blot with FNab10843(NOTCH2 antibody) at dilution of 1:1000