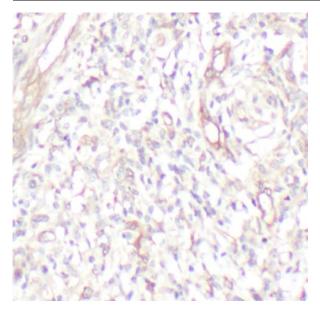

## **Application**

Reactivity: Human, Mouse, Rat Tested Application: ELISA, WB, IHC

Recommended dilution: WB: 1:500 - 1:2000; IHC: 1:50 - 1:200

Image:

B9 Bld, High-Tech Medical Devices Park, No. 818 Gaoxin Ave. East Lake High-Tech Development Zone. Wuhan, Hubei, China (430206)

Tel :( 0086)027-87384275 Fax: (0086)027-87800889 <u>www.fn-test.com</u>

Immunohistochemistry of paraffin-embedded human stomach tissue slide using FNab10843(NOTCH2 Antibody) at dilution of 1:50

Hela cell lysates were subjected to SDS PAGE followed by western blot with FNab10843(NOTCH2 antibody) at dilution of 1:1000