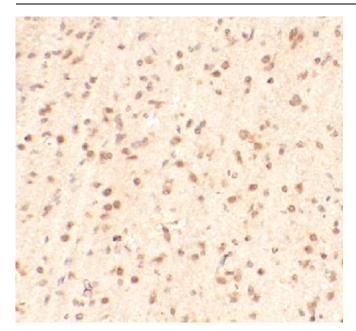

Immunohistochemistry of paraffin-embedded mouse brain using FNab10824(METTL14 antibody) at dilution of 1:100

A549 cells were subjected to SDS PAGE followed by western blot with FNab10824(METTL14 antibody) at dilution of 1:1000