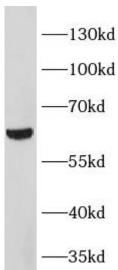

Immunohistochemistry of paraffin-embedded mouse brain using FNab10824(METTL14 antibody) at dilution of 1:100

A549 cells were subjected to SDS PAGE followed by western blot with FNab10824(METTL14 antibody) at dilution of 1:1000