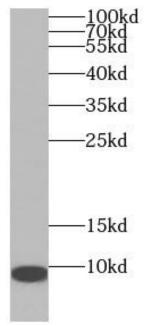

## **Application**

Reactivity: Human

Tested Application: ELISA, IHC, WB

Recommended dilution: WB: 1:500-1:5000; IHC: 1:20-1:200; IF: 1:10-1:100

Image:

Immunohistochemistry of paraffin-embedded human kidney tissue slide using FNab00181(ADM Antibody) at dilution of 1:50

human kidney tissue were subjected to SDS PAGE followed by western blot with FNab00181(ADM Antibody) at dilution of 1:1000