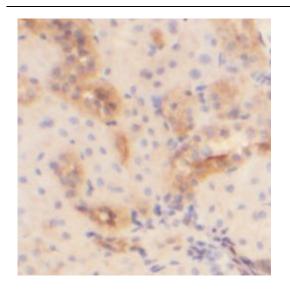

## **Application**

Reactivity: Human

Tested Application: ELISA, IHC, WB

Recommended dilution: WB: 1:500-1:5000; IHC: 1:20-1:200; IF: 1:10-1:100

Image:

Immunohistochemistry of paraffin-embedded human kidney tissue slide using FNab00181(ADM Antibody) at dilution of 1:50

human kidney tissue were subjected to SDS PAGE followed by western blot with FNab00181(ADM Antibody) at dilution of 1:1000