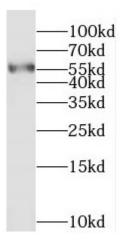

Immunohistochemistry of paraffin-embedded human ovary tumor using FNab00992(BVES antibody) at dilution of 1:100

mouse skeletal muscle tissue were subjected to SDS PAGE followed by western blot with FNab00992 (BVES antibody) at dilution of 1:500