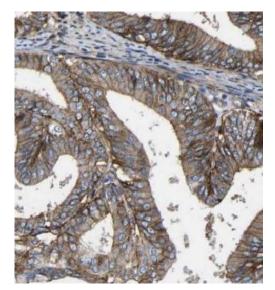

Immunohistochemistry of paraffin-embedded human ovary tumor using FNab00992(BVES antibody) at dilution of 1:100

mouse skeletal muscle tissue were subjected to SDS PAGE followed by western blot with FNab00992 (BVES antibody) at dilution of 1:500