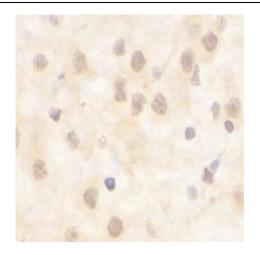

Immunohistochemistry of paraffin-embedded rat brain tissue slide using FNab00402(ANKLE1 Antibody) at dilution of 1:100

Hela cells were subjected to SDS PAGE followed by western blot with FNab00402(ANKLE1 Antibody) at dilution of 1:500