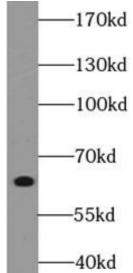

Immunohistochemistry of paraffin-embedded rat brain tissue slide using FNab00402(ANKLE1 Antibody) at dilution of 1:100

Hela cells were subjected to SDS PAGE followed by western blot with FNab00402(ANKLE1 Antibody) at dilution of 1:500